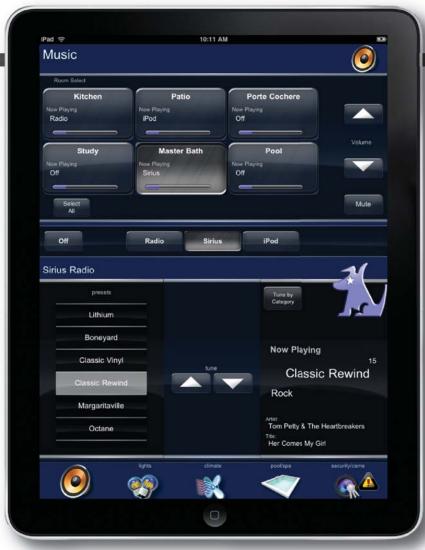

Imagine using your iPad™ as a touchpanel for your home entertainment system or to control all the lights in your home. Merge has created a unique control interface for the iPad, iPhone or iPod Touch which is automatically installed through the Crestron Mobile app from the Apple App Store.

Crestron Mobile talks directly to the control system without any third-party software or external servers. The Merge interface and associated modules are programmed for the equipment in your home and installed on your Crestron processor. The Merge interface will self install to your iPad and you immediately take control. All updates to your system are also automatically pushed to your iPad so there is never a need to re-install when changes or updates are made.

Using the home Wi-Fi network locally or the powerful 3G networks remotely, total control is always at your fingertips.

iPad

iPhone/iPod Touch

Control multiple locations, such as a primary residence, vacation home or office, from a single, intuitive graphical interface that provides real-time status of room temperature, lighting levels, music selection/volume levels, pool status and more.