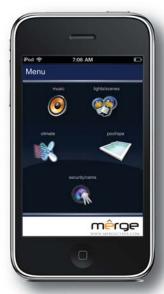

Using the home Wi-Fi network locally or the powerful 3G networks remotely, total control is always at your fingertips.

iPad

iPhone/iPod Touch

Control multiple locations, such as a primary residence, vacation home or office, from a single, intuitive graphical interface that provides real-time status of room temperature, lighting levels, music selection/volume levels, pool status and more.

Multiple Devices, One Solution.