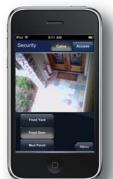

View your security cameras directly on the iPad or iPhone from any where. Program your own scenes and keypads directly from the iPad using simple wizards.

NOMAD spans across all Crestron control options.