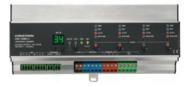

#### **DIN-RAIL**

Highly efficient, cost-effective and requiring only a fraction of the space of a traditional equipment rack, DIN-Rail are ideal for the marine environment. The range features products for every lighting application, each designed for standard installation in a wall mount enclosure, equipment rack, or on a flat panel. The standardised form ensures easy installation, testing and maintenance, and modules simply snap onto the DIN-Rail in the cabinet. Modules are accessible from the front of the enclosure and connections are easy using removable terminal connectors. Modules include a power supply, 2-Series controller, distribution block, audio switcher and more.