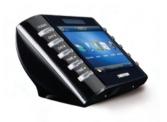

#### **TPMC-4SM** Touchpanel

With its clean, contoured appearance, the lsys i/O TPMC-4SM makes an elegant statement in any marine environment. Stylish and compact, its high-tech good looks underline its power for simplifying everyday functions and all in a very affordable device that's versatile and easy to install. An incredibly thin profile and small footprint allow the TPMC-4SM to be installed in places other touchpanels just can't go! Complete connectivity is provided through a single high-speed Ethernet connection, containing control, video, intercom, and power signals - all within a single wire.