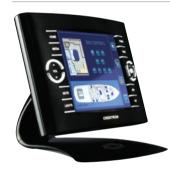

#### TPS-6X Isys<sup>®</sup> 5.7" Wireless Touchpanel

A wired panel while docked, the TPS-6X communicates via Cresnet<sup>®</sup> or Ethernet and displays full-motion video. The TPS-6X can rest on the docking station for fast charging and removal, or latch to the base to enable tilt functions. An optional security key can permanently lock the panel on the dock so it cannot be removed.

Lifting the TPS-6X off the dock instantly transforms the panel into a high-powered wireless device, communicating via two-way RF. As a slim, lightweight wireless controller, TPS-6X provides exceptionally long range, high speed communication without the challenges of Wi-Fi. Available in a black or white finish with special finishes to order.