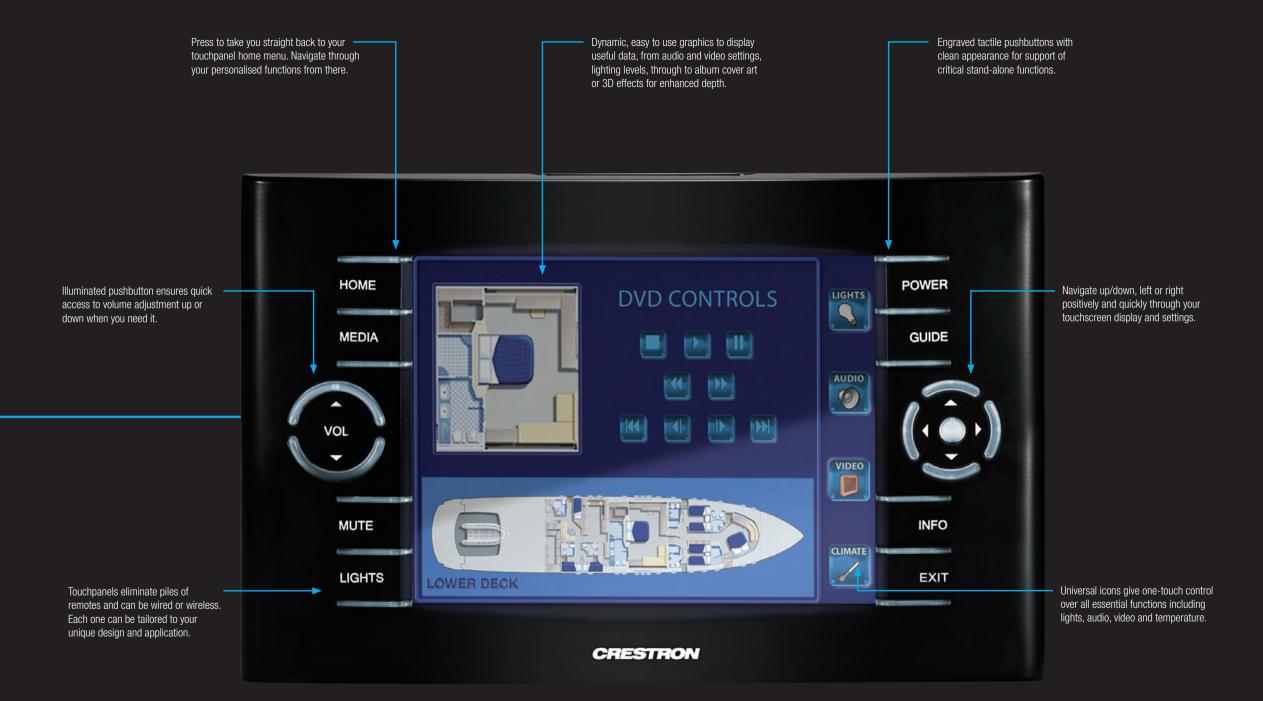

#### TOTAL CONTROL AT THE TOUCH OF A BUTTON

Wireless means the freedom to roam around the yacht, room, pool or onboard gym while effortlessly managing your every control need. Stylish and compact, the two-way touchpanels feature real-time system feedback, enabling easy selection of music by title, artist and genre or the monitoring and adjustment of volume and room temperature from anywhere in the yacht.

#### **TPS4L Wall Mount**

3.6" 320 x 240 resolution. 16-bit Isys graphics. Dynamic graphics and translucency.
10 backlit pushbuttons WAV file audio feedback.
Ethernet and Cresnet communications.
Available in almond, black, white, wheat, butter, smoke, cream, stone, mustard and ecru.