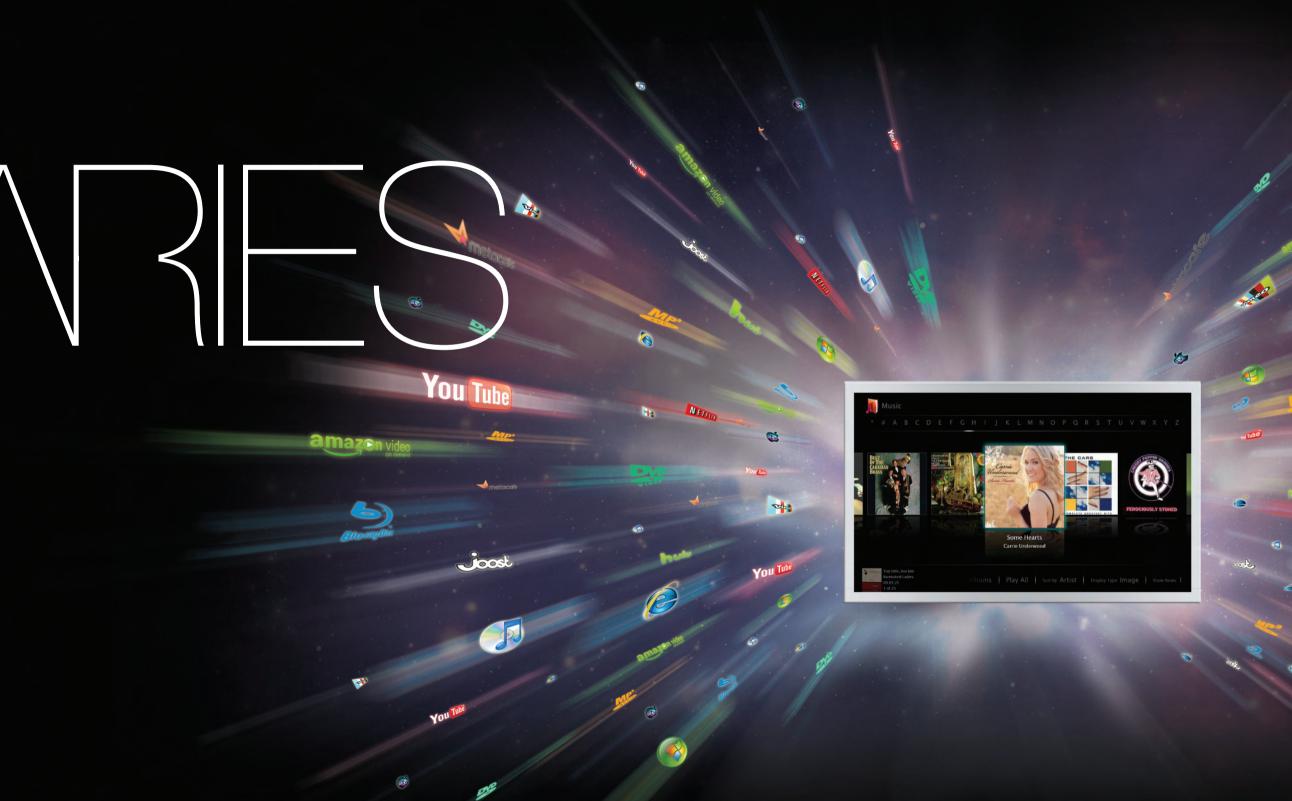

### THE ONLY SOLUTION FOR THE DIGITAL AGE

The future of home entertainment is high-definition digital content. Handling the challenges of HDMI requires the creation of a high quality whole yacht distribution system worthy of Blu-ray players and 1080p displays. As the leader in HDMI and home control solutions, Crestron developed DigitalMedia, to effectively manage perfect distribution of HD. Digital Media system signals are distributed in their native formats and resolutions without compression or scaling - so there's never any loss of picture or sound quality. Cabling is simple: all that's required is a single run of CresFiber<sup>™</sup> (a lightweight fibre optic cable) around the yacht. Why sacrifice quality when it comes to HD distribution – Crestron Digital Media is the answer.

#### IIIDigitalMedia<sup>™</sup>

Revolutionising the way you experience media, the ADMS high definition digital media server removes all boundaries between TV, movies, music and Internet. ADMS doesn't just serve the content you have, it delivers anything you want. Crestron's Adagio Digital Media System with Blu-ray (ADMS-BR) may just be the most fully-featured media server around. At the heart of this feature-rich system is the exclusive WorldSearch<sup>™</sup> technology, which enables users to find content from virtually any source worldwide - from a connected Blu-ray disc changer, networked PC or NAS drive, onboard media, or any number of Internet sites whether fee-based or free.

#### ADMS Adagio® Digital Media System

The award-winning Adagio ADMS brings all your digital media together into one brilliant solution, integrating a high-definition multimedia server, online streaming media player, DVD/Blu-ray player and Web browser. Exclusive WorldSearch<sup>™</sup> quickly scans your entire media library, including hard drive storage and DVD/Blu-ray players, and simultaneously scans online content providers for any title. Results are graphically displayed in a single, aggregate listing on-screen or on a touchpanel to play, download and even rent or purchase with just one touch.