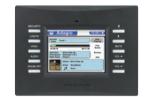

#### **TPS4L Wall Mount**

3.6" 320 x 240 resolution. 16-bit Isys graphics. Dynamic graphics and translucency.
10 backlit pushbuttons WAV file audio feedback.
Ethernet and Cresnet communications.
Available in almond, black, white, wheat, butter, smoke, cream, stone, mustard and ecru.