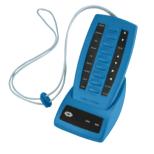

#### WPR48 Waterproof Handheld Remote

Ideal for the yacht and completely safe to use in the shower or tub. Ruggedised and fully immersible. Nine multi-function toggle pushbuttons. Configurable for nine, 18, 22 or 48 functions. One-way RF or IR wireless communications. Customisable labels with EL backlighting. Includes docking station and Li-Ion battery pack - and it floats!