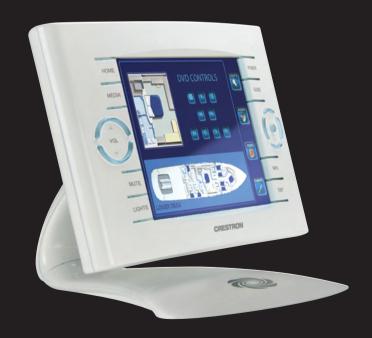

#### TOTAL CONTROL AT THE TOUCH OF A BUTTON

Wireless means the freedom to roam around the yacht, room, pool or onboard gym while effortlessly managing your every control need. Stylish and compact, the two-way touchpanels feature real-time system feedback, enabling easy selection of music by title, artist and genre or the monitoring and adjustment of volume and room temperature from anywhere in the yacht.

#### **TPS4L Wall Mount**

3.6" 320 x 240 resolution. 16-bit Isys graphics. Dynamic graphics and translucency.
10 backlit pushbuttons WAV file audio feedback.
Ethernet and Cresnet communications.
Available in almond, black, white, wheat, butter, smoke, cream, stone, mustard and ecru.