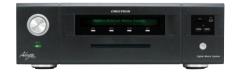

#### ADMS Adagio® Digital Media System

The award-winning Adagio ADMS brings all your digital media together into one brilliant solution, integrating a high-definition multimedia server, online streaming media player, DVD/Blu-ray player and Web browser. Exclusive WorldSearch<sup>™</sup> quickly scans your entire media library, including hard drive storage and DVD/Blu-ray players, and simultaneously scans online content providers for any title. Results are graphically displayed in a single, aggregate listing on-screen or on a touchpanel to play, download and even rent or purchase with just one touch.

ADMS delivers home theatre and two zones of distributed audio. Network expansion and synchronisation enables content sharing and playback from any connected ADMS or NAS unit for local and global access, requiring content to be downloaded only once and saving storage space.

The beautiful graphical interface provides intuitive search/ playback of digital content and whole house control of lighting, blinds, thermostats and security.

Available Models: ADMS-BR with Blu-ray Disc Drive; 1TB RAID Storage ADC-200BR 200 disc Blu-ray Changer CEN-NAS-4TB 4 TB Network Attached Storage with RAID 5 Support.