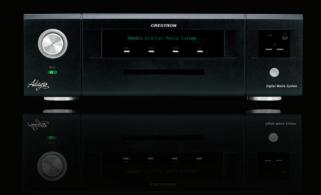

#### IIIDigitalMedia<sup>™</sup>

Revolutionising the way you experience media, the ADMS high definition digital media server removes all boundaries between TV, movies, music and Internet. ADMS doesn't just serve the content you have, it delivers anything you want. Crestron's Adagio Digital Media System with Blu-ray (ADMS-BR) may just be the most fully-featured media server around. At the heart of this feature-rich system is the exclusive WorldSearch<sup>™</sup> technology, which enables users to find content from virtually any source worldwide - from a connected Blu-ray disc changer, networked PC or NAS drive, onboard media, or any number of Internet sites whether fee-based or free.

#### ADMS Adagio® Digital Media System

The award-winning Adagio ADMS brings all your digital media together into one brilliant solution, integrating a high-definition multimedia server, online streaming media player, DVD/Blu-ray player and Web browser. Exclusive WorldSearch<sup>™</sup> quickly scans your entire media library, including hard drive storage and DVD/Blu-ray players, and simultaneously scans online content providers for any title. Results are graphically displayed in a single, aggregate listing on-screen or on a touchpanel to play, download and even rent or purchase with just one touch.