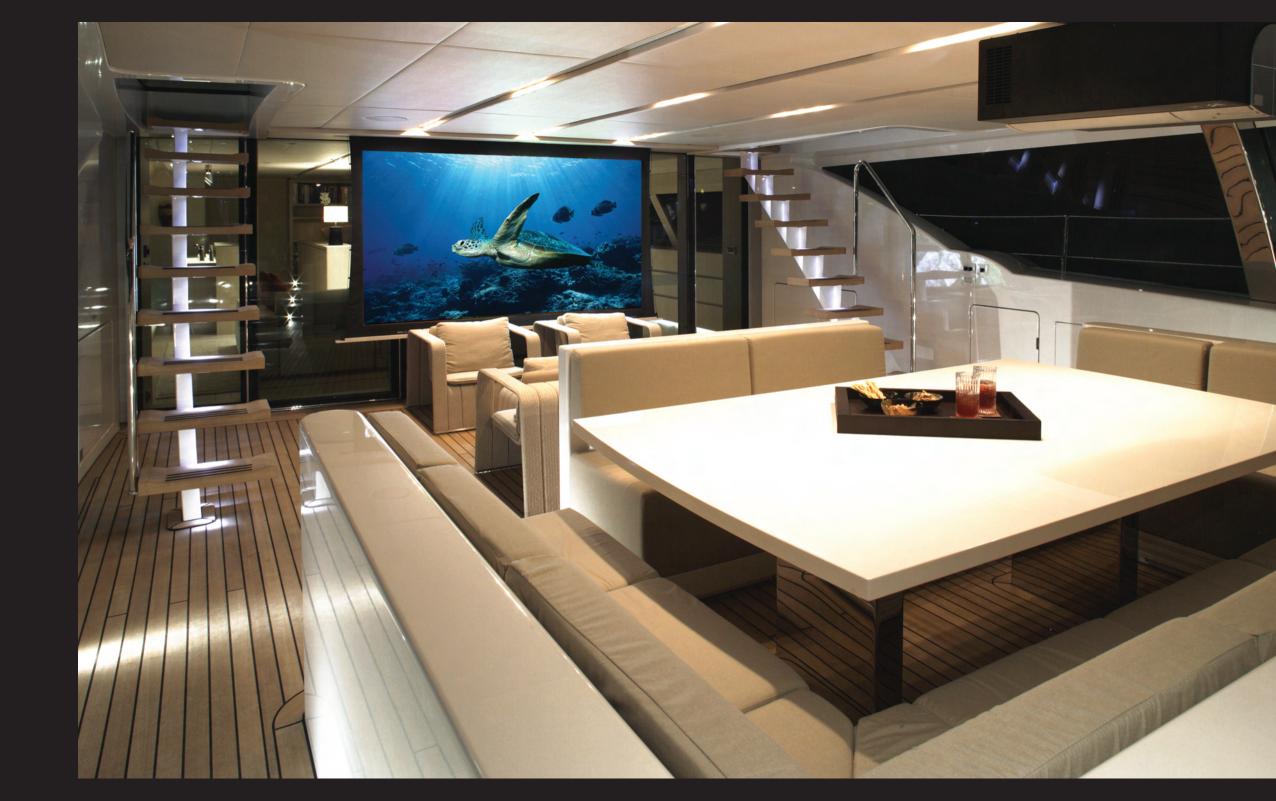

# INTERACTIVE LIFESTIME

Integrating lighting, audio, video, environmental systems, networks and communications, navigation interfaces and security, Crestron creates the modern solution for the modern yacht. Crestron lets you indulge in luxury with a single touch of a button. We can provide the solutions that are needed to integrate and control the various technologies found on modern yachts, and we also provide global support to go with it. Imagine with just a single touch, the lights dim, blinds close, the screen turns on and your favourite movie begins. Imagine at night the lights automatically illuminate as you and your guests approach. Imagine what the Crestron Marine experience can bring to your lifestyle. "We have been programming Crestron control systems since 1999 working on some of the most prestigious and complex installations in the world. Crestron suits the marine environment and we have written software for some of the most luxurious privately owned mega yachts on the water today. We believe a user interface should be as slick as it is functional and, working with Crestron, we ensure a touch panel layout is as beautiful as it is practical." Jacques Favalier, ESP Intl (Crestron Authorised Independent Programmer)

### THE ONLY SOLUTION FOR THE DIGITAL AGE

The future of home entertainment is high-definition digital content. Handling the challenges of HDMI requires the creation of a high quality whole yacht distribution system worthy of Blu-ray players and 1080p displays. As the leader in HDMI and home control solutions, Crestron developed DigitalMedia, to effectively manage perfect distribution of HD. Digital Media system signals are distributed in their native formats and resolutions without compression or scaling - so there's never any loss of picture or sound quality. Cabling is simple: all that's required is a single run of CresFiber<sup>™</sup> (a lightweight fibre optic cable) around the yacht. Why sacrifice quality when it comes to HD distribution – Crestron Digital Media is the answer.