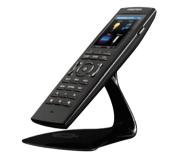

#### **TPMC-3X Handheld Remote**

From entertainment and security, to lighting and environmental – our new TPMC-3x delivers precision remote control of all your on-board automation systems. Comfortably fitting into one hand, the TPMC-3x marries style and ergonomics with the ultimate in performance.

With large tactile pushbuttons, backlighting and a video touchscreen that can be adapted to suit your individual requirements, the TPMC-3X is a wireless control solution that is intuitive, reliable and robust – perfect for the marine environment.