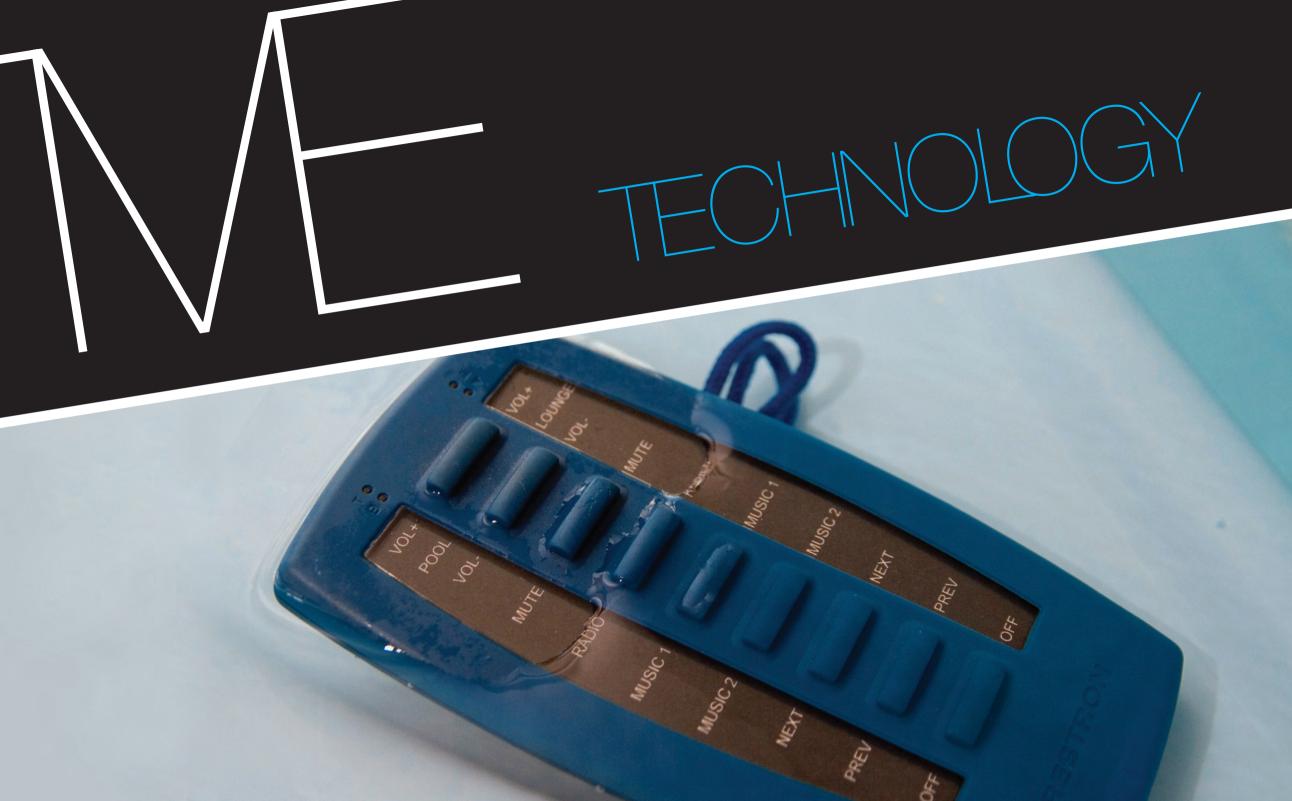

#### WPR48 Waterproof Handheld Remote

Ideal for the yacht and completely safe to use in the shower or tub. Ruggedised and fully immersible. Nine multi-function toggle pushbuttons. Configurable for nine, 18, 22 or 48 functions. One-way RF or IR wireless communications. Customisable labels with EL backlighting. Includes docking station and Li-Ion battery pack - and it floats!