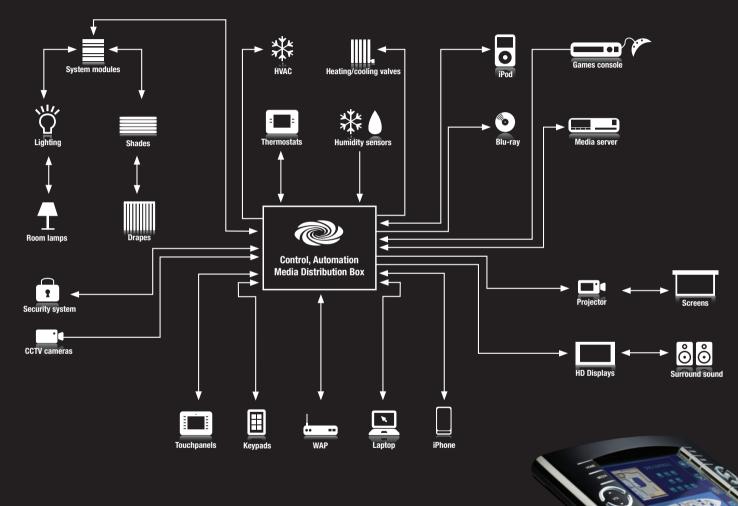

Offering integrated solutions for audio, video, computer, environmental systems and lighting control, Crestron streamlines technology, improving the quality of life in commercial buildings, universities, hotels, yachts, hospitals and homes. With offices all over the world, Crestron offers a truly global operation with local contacts.

# INTERACTIVE LIFESTIME

Integrating lighting, audio, video, environmental systems, networks and communications, navigation interfaces and security, Crestron creates the modern solution for the modern yacht. Crestron lets you indulge in luxury with a single touch of a button. We can provide the solutions that are needed to integrate and control the various technologies found on modern yachts, and we also provide global support to go with it. Imagine with just a single touch, the lights dim, blinds close, the screen turns on and your favourite movie begins. Imagine at night the lights automatically illuminate as you and your guests approach. Imagine what the Crestron Marine experience can bring to your lifestyle. "We have been programming Crestron control systems since 1999 working on some of the most prestigious and complex installations in the world. Crestron suits the marine environment and we have written software for some of the most luxurious privately owned mega yachts on the water today. We believe a user interface should be as slick as it is functional and, working with Crestron, we ensure a touch panel layout is as beautiful as it is practical." Jacques Favalier, ESP Intl (Crestron Authorised Independent Programmer)

## CUSTOM DESIGN

Crestron connects people with technology. As products and systems become more complex, our solutions streamline and simplify technology so everyone can enjoy its benefits. We understand that our touchpanels, keypads, and handheld remotes are how everyone on the yacht interacts with and experiences all the onboard entertainment, communication and control systems. We allow individuals to create a comfortable environment, set a mood, and fully enjoy the benefits of technology. Our products contribute to a corporate image; enhance a décor; complement a lifestyle or personalise a room. And we appreciate that not all interior design tastes are the same - this is why we offer a wide-range of decorative faceplates and keypads that complement almost any décor; we design smaller, slim-profile wallmount keypads that are more discrete; we offer the most brilliant graphics and intuitive, customised screens for your touchpanels; we integrate more of the technology that people want and use everyday into our touchpanels; we provide ergonomically designed and easy-to-use wireless controllers, and flush-mount touchpanels of every size... The variety of products available and the breath-taking functionality of Crestron systems means that, whatever you want, we are sure to have the solution. And because we can monitor and control all electronics on board, we can help reduce energy bills by intelligent programming, automated on/off switching and even occupancy detection systems.