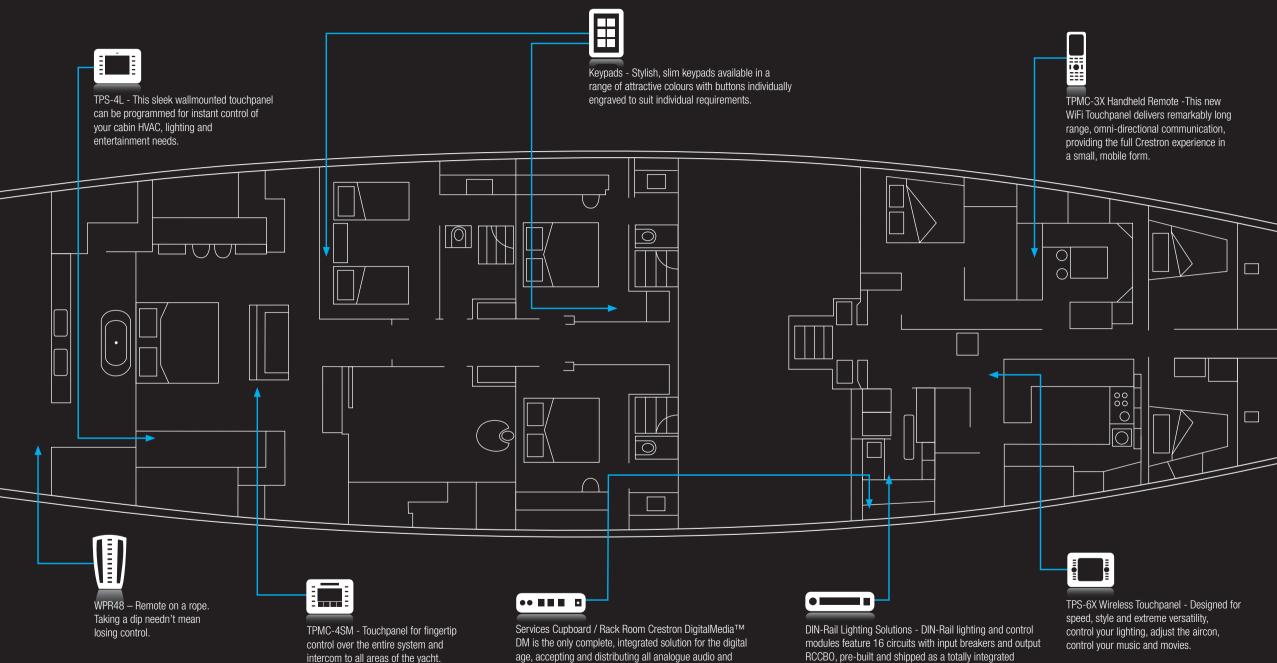

#### **TPS4L Wall Mount**

3.6" 320 x 240 resolution. 16-bit Isys graphics. Dynamic graphics and translucency.
10 backlit pushbuttons WAV file audio feedback.
Ethernet and Cresnet communications.
Available in almond, black, white, wheat, butter, smoke, cream, stone, mustard and ecru.

#### TPS-6X Isys<sup>®</sup> 5.7" Wireless Touchpanel

A wired panel while docked, the TPS-6X communicates via Cresnet<sup>®</sup> or Ethernet and displays full-motion video. The TPS-6X can rest on the docking station for fast charging and removal, or latch to the base to enable tilt functions. An optional security key can permanently lock the panel on the dock so it cannot be removed.

Lifting the TPS-6X off the dock instantly transforms the panel into a high-powered wireless device, communicating via two-way RF. As a slim, lightweight wireless controller, TPS-6X provides exceptionally long range, high speed communication without the challenges of Wi-Fi. Available in a black or white finish with special finishes to order.

#### **TPMC-3X Handheld Remote**

From entertainment and security, to lighting and environmental – our new TPMC-3x delivers precision remote control of all your on-board automation systems. Comfortably fitting into one hand, the TPMC-3x marries style and ergonomics with the ultimate in performance.

#### **TPMC-4SM** Touchpanel

With its clean, contoured appearance, the lsys i/O TPMC-4SM makes an elegant statement in any marine environment. Stylish and compact, its high-tech good looks underline its power for simplifying everyday functions and all in a very affordable device that's versatile and easy to install. An incredibly thin profile and small footprint allow the TPMC-4SM to be installed in places other touchpanels just can't go! Complete connectivity is provided through a single high-speed Ethernet connection, containing control, video, intercom, and power signals - all within a single wire.

#### WPR48 Waterproof Handheld Remote

Ideal for the yacht and completely safe to use in the shower or tub. Ruggedised and fully immersible. Nine multi-function toggle pushbuttons. Configurable for nine, 18, 22 or 48 functions. One-way RF or IR wireless communications. Customisable labels with EL backlighting. Includes docking station and Li-Ion battery pack - and it floats!

#### **DIN-RAIL**

Highly efficient, cost-effective and requiring only a fraction of the space of a traditional equipment rack, DIN-Rail are ideal for the marine environment. The range features products for every lighting application, each designed for standard installation in a wall mount enclosure, equipment rack, or on a flat panel. The standardised form ensures easy installation, testing and maintenance, and modules simply snap onto the DIN-Rail in the cabinet. Modules are accessible from the front of the enclosure and connections are easy using removable terminal connectors. Modules include a power supply, 2-Series controller, distribution block, audio switcher and more.